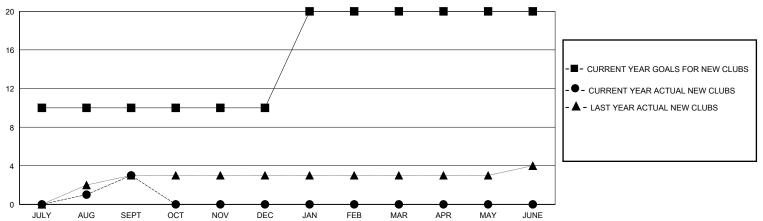

### GOALS AND ACTUAL NEW CLUBS CUMULATIVE

#### **LOCATION REP OF BANGLADESH** GMT: **GMT CA**

| Clubs                 |               |           |               | Members               |                       |                         |                                                    |
|-----------------------|---------------|-----------|---------------|-----------------------|-----------------------|-------------------------|----------------------------------------------------|
| RESULTS FOR 2024-2025 |               |           |               | RESULTS FOR 2024-2025 |                       |                         |                                                    |
| QUARTER               | NEW CLUB GOAL | NEW CLUBS | DROPPED CLUBS | QUARTER MEMB          | ER GROWTH NET<br>GOAL | MEMBER GROWTH<br>ACTUAL | DROPPED<br>MEMBERS ACTUAL<br>(including transfers) |
| JULY/AUG/SEPT         | 10            | 3         | 2             | JULY/AUG/SEPT         | 50                    | 168                     | 89                                                 |
| OCT/NOV/DEC           | 0             | 0         | 0             | OCT/NOV/DEC           | 50                    | 0                       | 0                                                  |
| JAN/FEB/MAR           | 10            | 0         | 0             | JAN/FEB/MAR           | 50                    | 0                       | 0                                                  |
| APR/MAY/JUNE          | 0             | 0         | 0             | APR/MAY/JUNE          | 50                    | 0                       | 0                                                  |