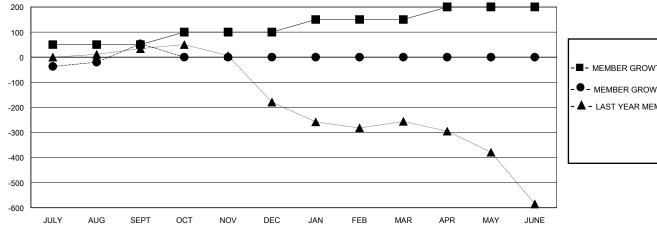

## GOALS AND ACTUAL MEMBERS CUMULATIVE

| -■- MEMBER GROWTH NET GOA | - 🔳 - | EMBER GROWTH NET GOAL |
|---------------------------|-------|-----------------------|
|---------------------------|-------|-----------------------|

MEMBER GROWTH ACTUAL

- LAST YEAR MEMBERSHIP ACTUAL

| DROPPED CLUBS: 2 |    |
|------------------|----|
| DROPPED MEMBERS  |    |
| DECEASED         | 0  |
| CLUB CANCELLED   | 39 |
| OTHER            | 50 |
| TOTAL            | 89 |

#### **LOCATION REP OF BANGLADESH** GMT: **GMT CA**

| Clubs                 |               |           |               | Members               |                       |                         |                                                    |
|-----------------------|---------------|-----------|---------------|-----------------------|-----------------------|-------------------------|----------------------------------------------------|
| RESULTS FOR 2024-2025 |               |           |               | RESULTS FOR 2024-2025 |                       |                         |                                                    |
| QUARTER               | NEW CLUB GOAL | NEW CLUBS | DROPPED CLUBS | QUARTER MEMB          | ER GROWTH NET<br>GOAL | MEMBER GROWTH<br>ACTUAL | DROPPED<br>MEMBERS ACTUAL<br>(including transfers) |
| JULY/AUG/SEPT         | 10            | 3         | 2             | JULY/AUG/SEPT         | 50                    | 168                     | 89                                                 |
| OCT/NOV/DEC           | 0             | 0         | 0             | OCT/NOV/DEC           | 50                    | 0                       | 0                                                  |
| JAN/FEB/MAR           | 10            | 0         | 0             | JAN/FEB/MAR           | 50                    | 0                       | 0                                                  |
| APR/MAY/JUNE          | 0             | 0         | 0             | APR/MAY/JUNE          | 50                    | 0                       | 0                                                  |